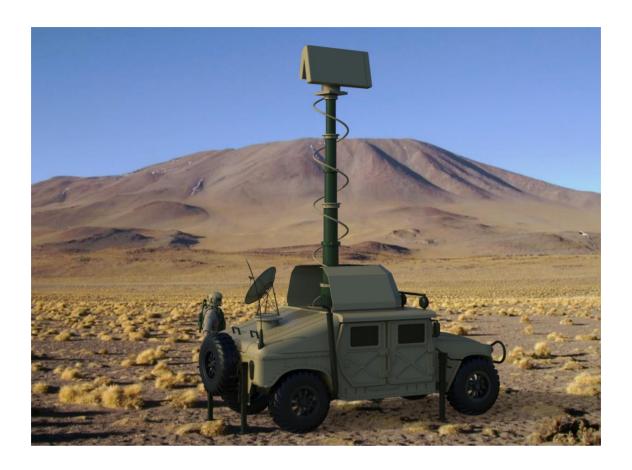

#### **RMF-200V**

# **TACTICAL 3D AIR DEFENCE RADAR**

RMF-200V is a multi-mission / multifunction 3D short range air defence radar featuring a lightweight compact design based on state-of-the-art technology. With a detection range of up to 200km

and more than 70 degrees of elevation coverage, it scans the entire volume in **less than a second, detecting and** tracking all types of targets, including very small and low speed threats.

#### **Main features**

- X band
- 3D AESA with Digital Beamforming stacked beam antenna
- Multi-function with adaptive resource management capability
- Modular and scalable design
- 600+ simultaneous target tracking capacity
- Automatic geo-referencing and orientation
- H24 all-weather operation
- Fast deployment or fixed installation versions
- Portable operator terminals
- Flexible interfaces for custom integration (weapon systems, datalinks, C3 sorftware, etc.)
- Optional IFF

### **Antenna dimensions:**

○ Weight < 250 kg</p> o Width: 1 m

o Height: 0,5 m