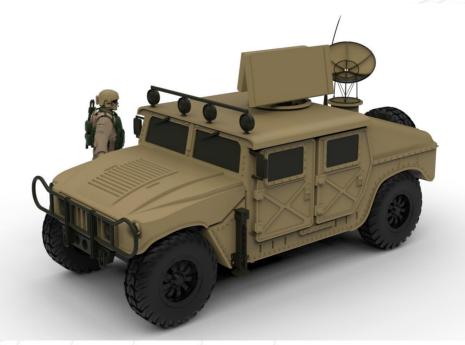

#### **RMF-200V**

# **TACTICAL 3D AIR DEFENCE RADAR**

RMF-200V is a multi-mission / multifunction 3D short range air defence radar featuring a lightweight compact design based on state-of-the-art technology. With a detection range of up to 200km

#### **Main features**

- X band
- 3D AESA with Digital Beamforming stacked beam antenna
- Multi-function with adaptive resource management capability
- Modular and scalable design
- 600+ simultaneous target tracking capacity
- Automatic geo-referencing and orientation
- H24 all-weather operation
- Fast deployment or fixed installation versions
- Portable operator terminals
- Flexible interfaces for custom integration (weapon systems, datalinks, C3 sorftware, etc.)
- Optional IFF

### **Antenna dimensions:**

○ Weight < 250 kg</p> o Width: 1 m

o Height: 0,5 m